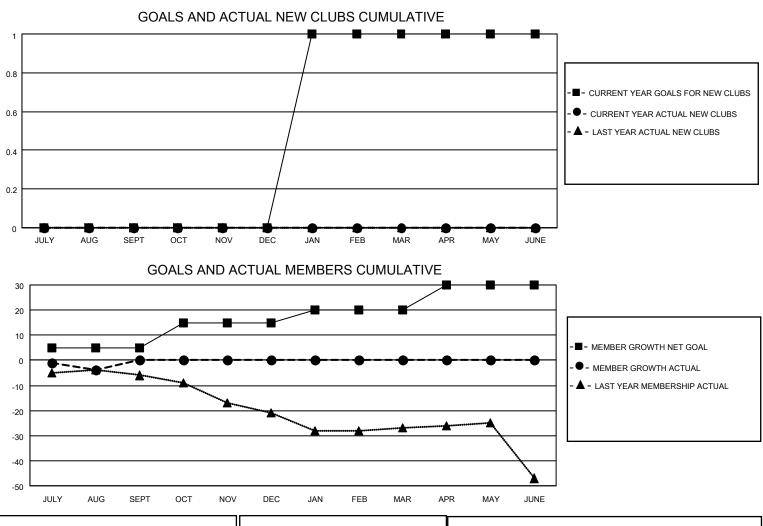

## LOCATION ICELAND

District 109 B

Results as of: 8/31/2023

| Clubs                 |               |           |               | Members               |                       |                         |                                                    |
|-----------------------|---------------|-----------|---------------|-----------------------|-----------------------|-------------------------|----------------------------------------------------|
| RESULTS FOR 2023-2024 |               |           |               | RESULTS FOR 2023-2024 |                       |                         |                                                    |
| QUARTER               | NEW CLUB GOAL | NEW CLUBS | DROPPED CLUBS | QUARTER MEMB          | ER GROWTH NET<br>GOAL | MEMBER GROWTH<br>ACTUAL | DROPPED<br>MEMBERS ACTUAL<br>(including transfers) |
| JULY/AUG/SEPT         | 0             | 0         | 1             | JULY/AUG/SEPT         | 5                     | 2                       | 6                                                  |
| OCT/NOV/DEC           | 0             | 0         | 0             | OCT/NOV/DEC           | 10                    | 0                       | 0                                                  |
| JAN/FEB/MAR           | 1             | 0         | 0             | JAN/FEB/MAR           | 5                     | 0                       | 0                                                  |
| APR/MAY/JUNE          | 0             | 0         | 0             | APR/MAY/JUNE          | 10                    | 0                       | 0                                                  |